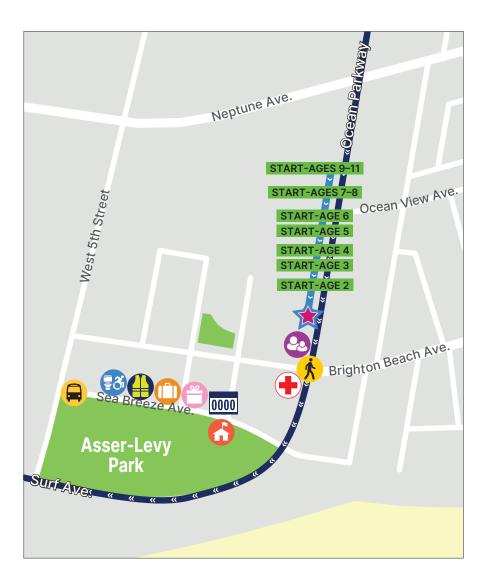

Please note that dashes for age groups within Stage 1 will start on a rolling schedule; refer to the estimated start times listed below.

## **SCHEDULE**

| 9:20 a.m. | Stage 1 | Age 2     | 75 feet  |
|-----------|---------|-----------|----------|
| 9:25 a.m. | Stage 1 | Age 3     | 150 feet |
| 9:30 a.m. | Stage 1 | Age 4     | 175 feet |
| 9:40 a.m. | Stage 1 | Age 5     | 400 feet |
| 9:45 a.m. | Stage 1 | Age 6     | 500 feet |
| 9:50 a.m. | Stage 1 | Ages 7–8  | 650 feet |
| 9:55 a.m. | Stage 1 | Ages 9–11 | 750 feet |

Participants should report to their staging area (starts separated by age group) 15 minutes before the start of their run. Please note that this is a rolling schedule and may run ahead or behind the times listed. Staff will help ensure that participants are in the correct staging area for their age group. On race day, number pickup will be available from 7:50 to 9:20 a.m. for Stage 1.

## **STAGE 1**

## **RBC BROOKLYN HALF**

| MAY 17, 2025 • #RisingNYRR<br>CONEY ISLAND, BROOKLYN |                     |  |  |
|------------------------------------------------------|---------------------|--|--|
| KEY                                                  |                     |  |  |
|                                                      | <u>Finish</u>       |  |  |
| >>                                                   | Youth course        |  |  |
| » »                                                  | Adult course        |  |  |
| 0000                                                 | <b>Registration</b> |  |  |
|                                                      | Baggage             |  |  |
| <b>7</b> 8                                           | Toilets             |  |  |
|                                                      | Medical             |  |  |
| 2                                                    | Family reunion      |  |  |
|                                                      | Volunteer check-in  |  |  |
|                                                      | Bus pickup          |  |  |
| <b>e</b>                                             | Souvenirs           |  |  |
| 6                                                    | Festival area       |  |  |
| ×                                                    | Pedestrian crossing |  |  |
|                                                      |                     |  |  |